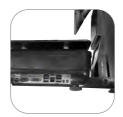

### **SPECIFICATIONS**

| Processor Memory Storage OS DISPLAY Type Resolution Touchscreen INTERFACE | Rockchip RK3288, Quad-core Cortex-A17 up to 1.8GHz 2GB Standard, DDR3 16GB Flash Android 7.1 15.6 inch Bezel-Free TFT LCD 1366*768 (1920*1080 Option) Capacitive Touch Screen |
|---------------------------------------------------------------------------|-------------------------------------------------------------------------------------------------------------------------------------------------------------------------------|
| Memory Storage OS DISPLAY Type Resolution Touchscreen                     | 2GB Standard, DDR3 16GB Flash Android 7.1  15.6 inch Bezel-Free TFT LCD 1366*768 (1920*1080 Option)                                                                           |
| Storage OS DISPLAY Type Resolution Touchscreen                            | 16GB Flash Android 7.1  15.6 inch Bezel-Free TFT LCD 1366*768 (1920*1080 Option)                                                                                              |
| OS DISPLAY Type Resolution Touchscreen                                    | Android 7.1  15.6 inch Bezel-Free TFT LCD  1366*768 (1920*1080 Option)                                                                                                        |
| Type Resolution Touchscreen                                               | 15.6 inch Bezel-Free TFT LCD<br>1366*768 (1920*1080 Option)                                                                                                                   |
| Type Resolution Touchscreen                                               | 1366*768 (1920*1080 Option)                                                                                                                                                   |
| Resolution Touchscreen                                                    | 1366*768 (1920*1080 Option)                                                                                                                                                   |
| Touchscreen                                                               |                                                                                                                                                                               |
|                                                                           | Capacitive Touch Screen                                                                                                                                                       |
| INTERFACE                                                                 |                                                                                                                                                                               |
|                                                                           |                                                                                                                                                                               |
| USB                                                                       | 4*USB                                                                                                                                                                         |
| OTG                                                                       | 1*OTG                                                                                                                                                                         |
| Cash Drawer Port                                                          | 1*RJ11                                                                                                                                                                        |
| LAN                                                                       | 1*Gigabit Ehernet, RJ45                                                                                                                                                       |
| Power DC-IN                                                               | Input AC 100~240V/50~60hz, Output DC12V/7.5A                                                                                                                                  |
| SCALE                                                                     |                                                                                                                                                                               |
| Range                                                                     | 6kg/15kg; 15kg/30kg                                                                                                                                                           |
| Division Value                                                            | 2g/5g; 5g/10g                                                                                                                                                                 |
| PRINTER                                                                   |                                                                                                                                                                               |
| Print Method                                                              | Direct Thermal                                                                                                                                                                |
| Print Density                                                             | 8dot/mm                                                                                                                                                                       |
| Print Speed                                                               | 150mm/s (Max)                                                                                                                                                                 |
| Paper Width                                                               | 79.5±0.5mm                                                                                                                                                                    |
| Printable Width                                                           | 72mm                                                                                                                                                                          |
| Cut paper Method                                                          | Partial Cut/ Full Cut                                                                                                                                                         |
| POWER                                                                     |                                                                                                                                                                               |
| Power Supply                                                              | Adaptor 12V, 7.5A                                                                                                                                                             |
| PHYSICAL&ENVIROME                                                         | NTAL                                                                                                                                                                          |
| Operating Temperature                                                     | Operating 0~60°                                                                                                                                                               |
| Storage Temperature                                                       | Storage-35°~75°                                                                                                                                                               |
| Dimensions                                                                | (WxHxD) 340x390x530 MM                                                                                                                                                        |
| Packing Dimensions                                                        | (WxHxD) 440x520x625 MM                                                                                                                                                        |
| Net Weight                                                                | 9.65KG/12.00KG                                                                                                                                                                |
| Packing Weight                                                            | 12.65KG/15.00KG                                                                                                                                                               |
| Certification                                                             | CE, FCC, RoHS                                                                                                                                                                 |
| Color                                                                     | Black/White                                                                                                                                                                   |
| OPTIONS & PERIPHERA                                                       | ALS                                                                                                                                                                           |
| Printer                                                                   | 58mm Printer (Factory Option)                                                                                                                                                 |
| 2nd Display                                                               | 11.6/15.6 inch LCD Display, Optional Touch Screen                                                                                                                             |
| Wifi                                                                      | 802.11 a/b/g/n Wireless Protocol                                                                                                                                              |
| Bluetooth                                                                 | Bluetooth 4.0 (Factory Option)                                                                                                                                                |
| Speaker                                                                   | Built-in 3W Speaker                                                                                                                                                           |

### **FEATURES**

Rockchip RK3288, Quad-core

15.6" Main Display 1366\*768

Electronic Scale

Printer

Connection Ports

11.6/15.6 inch 2nd Display Optional

www.jassway.com