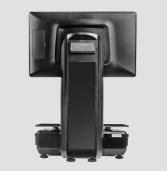

# **TALOS Desktop POS**

The Talos seamlessly integrates all the features of a POS system with the function of a weighing scale, for businesses which require pay-by-weight services or self-service weighing.

## **TALOS SERIES SCALE POS**

The desktop electronic scale can weigh up to 30kg of goods and display calculated prices instantly.