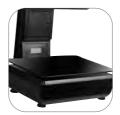

## **TALOS SERIES SCALE POS**

The desktop electronic scale can weigh up to 30kg of goods and display calculated prices instantly.

### **FEATURES**

Rockchip RK3288, Quad-core

15.6" Main Display 1366\*768

Electronic Scale

Printer

Connection Ports

11.6/15.6 inch 2nd Display Optional

www.jassway.com