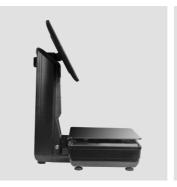

# **TALOS Desktop POS**

The Talos seamlessly integrates all the features of a POS system with the function of a weighing scale, for businesses which require pay-by-weight services or self-service weighing.



## **TALOS SERIES SCALE POS**

The desktop electronic scale can weigh up to 30kg of goods and display calculated prices instantly.



















### **SPECIFICATIONS**

| Processor Memory Storage OS DISPLAY Type Resolution Touchscreen INTERFACE | Rockchip RK3288, Quad-core Cortex-A17 up to 1.8GHz 2GB Standard, DDR3 16GB Flash Android 7.1 15.6 inch Bezel-Free TFT LCD 1366*768 (1920*1080 Option) Capacitive Touch Screen |
|---------------------------------------------------------------------------|-------------------------------------------------------------------------------------------------------------------------------------------------------------------------------|
| Memory Storage OS DISPLAY Type Resolution Touchscreen                     | 2GB Standard, DDR3 16GB Flash Android 7.1  15.6 inch Bezel-Free TFT LCD 1366*768 (1920*1080 Option)                                                                           |