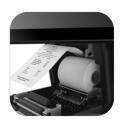

### **SPECIFICATIONS**

| Processor Memory Storage OS DISPLAY Type Resolution Touchscreen INTERFACE | Rockchip RK3288, Quad-core Cortex-A17 up to 1.8GHz 2GB Standard, DDR3 16GB Flash Android 7.1 15.6 inch Bezel-Free TFT LCD 1366*768 (1920*1080 Option) Capacitive Touch Screen |
|---------------------------------------------------------------------------|-------------------------------------------------------------------------------------------------------------------------------------------------------------------------------|
| Memory Storage OS DISPLAY Type Resolution Touchscreen                     | 2GB Standard, DDR3 16GB Flash Android 7.1  15.6 inch Bezel-Free TFT LCD 1366*768 (1920*1080 Option)                                                                           |
| Storage OS DISPLAY Type Resolution Touchscreen                            | 16GB Flash Android 7.1  15.6 inch Bezel-Free TFT LCD 1366*768 (1920*1080 Option)                                                                                              |
| OS DISPLAY Type Resolution Touchscreen                                    | Android 7.1  15.6 inch Bezel-Free TFT LCD  1366*768 (1920*1080 Option)                                                                                                        |
| Type Resolution Touchscreen                                               | 15.6 inch Bezel-Free TFT LCD<br>1366*768 (1920*1080 Option)                                                                                                                   |
| Type Resolution Touchscreen                                               | 1366*768 (1920*1080 Option)                                                                                                                                                   |
| Resolution Touchscreen                                                    | 1366*768 (1920*1080 Option)                                                                                                                                                   |
| Touchscreen                                                               |                                                                                                                                                                               |
|                                                                           | Capacitive Touch Screen                                                                                                                                                       |
| INTERFACE                                                                 |                                                                                                                                                                               |
|                                                                           |                                                                                                                                                                               |
| USB                                                                       | 4*USB                                                                                                                                                                         |
| OTG                                                                       | 1*OTG                                                                                                                                                                         |
| Cash Drawer Port                                                          | 1*RJ11                                                                                                                                                                        |
| LAN                                                                       | 1*Gigabit Ehernet, RJ45                                                                                                                                                       |
| Power DC-IN                                                               | Input AC 100~240V/50~60hz, Output DC12V/7.5A                                                                                                                                  |
| SCALE                                                                     |                                                                                                                                                                               |
| Range                                                                     | 6kg/15kg; 15kg/30kg                                                                                                                                                           |
| Division Value                                                            | 2g/5g; 5g/10g                                                                                                                                                                 |
| PRINTER                                                                   |                                                                                                                                                                               |
| Print Method                                                              | Direct Thermal                                                                                                                                                                |
| Print Density                                                             | 8dot/mm                                                                                                                                                                       |
| Print Speed                                                               | 150mm/s (Max)                                                                                                                                                                 |
| Paper Width                                                               | 79.5±0.5mm                                                                                                                                                                    |
| Printable Width                                                           | 72mm                                                                                                                                                                          |
| Cut paper Method                                                          | Partial Cut/ Full Cut                                                                                                                                                         |
| POWER                                                                     |                                                                                                                                                                               |
| Power Supply                                                              | Adaptor 12V, 7.5A                                                                                                                                                             |
| PHYSICAL&ENVIROME                                                         | NTAL                                                                                                                                                                          |
| Operating Temperature                                                     | Operating 0~60°                                                                                                                                                               |
| Storage Temperature                                                       | Storage-35°~75°                                                                                                                                                               |
| Dimensions                                                                | (WxHxD) 340x390x530 MM                                                                                                                                                        |
| Packing Dimensions                                                        | (WxHxD) 440x520x625 MM                                                                                                                                                        |
| Net Weight                                                                | 9.65KG/12.00KG                                                                                                                                                                |
| Packing Weight                                                            | 12.65KG/15.00KG                                                                                                                                                               |
| Certification                                                             | CE, FCC, RoHS                                                                                                                                                                 |
| Color                                                                     | Black/White                                                                                                                                                                   |
| OPTIONS & PERIPHERA                                                       | ALS                                                                                                                                                                           |
| Printer                                                                   | 58mm Printer (Factory Option)                                                                                                                                                 |
| 2nd Display                                                               | 11.6/15.6 inch LCD Display, Optional Touch Screen                                                                                                                             |
| Wifi                                                                      | 802.11 a/b/g/n Wireless Protocol                                                                                                                                              |
| Bluetooth                                                                 | Bluetooth 4.0 (Factory Option)                                                                                                                                                |
| Speaker                                                                   | Built-in 3W Speaker                                                                                                                                                           |

### **FEATURES**

Rockchip RK3288, Quad-core

15.6" Main Display 1366\*768

Electronic Scale

Printer

Connection Ports

11.6/15.6 inch 2nd Display Optional

www.jassway.com