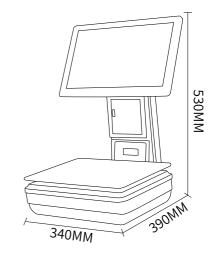

#### **DIMENSION**

### **SPECIFICATIONS**

| Processor Memory Storage OS DISPLAY Type Resolution Touchscreen INTERFACE | Rockchip RK3288, Quad-core Cortex-A17 up to 1.8GHz 2GB Standard, DDR3 16GB Flash Android 7.1 15.6 inch Bezel-Free TFT LCD 1366*768 (1920*1080 Option) Capacitive Touch Screen |
|---------------------------------------------------------------------------|-------------------------------------------------------------------------------------------------------------------------------------------------------------------------------|
| Memory Storage OS DISPLAY Type Resolution Touchscreen                     | 2GB Standard, DDR3 16GB Flash Android 7.1  15.6 inch Bezel-Free TFT LCD 1366*768 (1920*1080 Option)                                                                           |
| Storage OS DISPLAY Type Resolution Touchscreen                            | 16GB Flash Android 7.1  15.6 inch Bezel-Free TFT LCD 1366*768 (1920*1080 Option)                                                                                              |
| OS DISPLAY Type Resolution Touchscreen                                    | Android 7.1  15.6 inch Bezel-Free TFT LCD  1366*768 (1920*1080 Option)                                                                                                        |
| Type Resolution Touchscreen                                               | 15.6 inch Bezel-Free TFT LCD<br>1366*768 (1920*1080 Option)                                                                                                                   |
| Type Resolution Touchscreen                                               | 1366*768 (1920*1080 Option)                                                                                                                                                   |
| Resolution Touchscreen                                                    | 1366*768 (1920*1080 Option)                                                                                                                                                   |
| Touchscreen                                                               |                                                                                                                                                                               |
|                                                                           | Capacitive Touch Screen                                                                                                                                                       |
| INTERFACE                                                                 |                                                                                                                                                                               |
|                                                                           |                                                                                                                                                                               |
| USB                                                                       | 4*USB                                                                                                                                                                         |
| OTG                                                                       | 1*OTG                                                                                                                                                                         |
| Cash Drawer Port                                                          | 1*RJ11                                                                                                                                                                        |
| LAN                                                                       | 1*Gigabit Ehernet, RJ45                                                                                                                                                       |
| Power DC-IN                                                               | Input AC 100~240V/50~60hz, Output DC12V/7.5A                                                                                                                                  |
| SCALE                                                                     |                                                                                                                                                                               |
| Range                                                                     | 6kg/15kg; 15kg/30kg                                                                                                                                                           |
| Division Value                                                            | 2g/5g; 5g/10g                                                                                                                                                                 |
| PRINTER                                                                   |                                                                                                                                                                               |
| Print Method                                                              | Direct Thermal                                                                                                                                                                |
| Print Density                                                             | 8dot/mm                                                                                                                                                                       |
| Print Speed                                                               | 150mm/s (Max)                                                                                                                                                                 |
| Paper Width                                                               | 79.5±0.5mm                                                                                                                                                                    |
| Printable Width                                                           | 72mm                                                                                                                                                                          |
| Cut paper Method                                                          | Partial Cut/ Full Cut                                                                                                                                                         |
| POWER                                                                     |                                                                                                                                                                               |
| Power Supply                                                              | Adaptor 12V, 7.5A                                                                                                                                                             |
| PHYSICAL&ENVIROME                                                         | NTAL                                                                                                                                                                          |
| Operating Temperature                                                     | Operating 0~60°                                                                                                                                                               |
| Storage Temperature                                                       | Storage-35°~75°                                                                                                                                                               |
| Dimensions                                                                | (WxHxD) 340x390x530 MM                                                                                                                                                        |
| Packing Dimensions                                                        | (WxHxD) 440x520x625 MM                                                                                                                                                        |
| Net Weight                                                                | 9.65KG/12.00KG                                                                                                                                                                |
| Packing Weight                                                            | 12.65KG/15.00KG                                                                                                                                                               |
| Certification                                                             | CE, FCC, RoHS                                                                                                                                                                 |
| Color                                                                     | Black/White                                                                                                                                                                   |
| OPTIONS & PERIPHERA                                                       | ALS                                                                                                                                                                           |
| Printer                                                                   | 58mm Printer (Factory Option)                                                                                                                                                 |
| 2nd Display                                                               | 11.6/15.6 inch LCD Display, Optional Touch Screen                                                                                                                             |
| Wifi                                                                      | 802.11 a/b/g/n Wireless Protocol                                                                                                                                              |
| Bluetooth                                                                 | Bluetooth 4.0 (Factory Option)                                                                                                                                                |
| Speaker                                                                   | Built-in 3W Speaker                                                                                                                                                           |