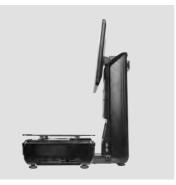

# **TALOS Desktop POS**

The Talos seamlessly integrates all the features of a POS system with the function of a weighing scale, for businesses which require pay-by-weight services or self-service weighing.



## **TALOS SERIES SCALE POS**

The desktop electronic scale can weigh up to 30kg of goods and display calculated prices instantly.



















### **SPECIFICATIONS**

| Processor Memory Storage OS DISPLAY Type Resolution Touchscreen INTERFACE | Rockchip RK3288, Quad-core Cortex-A17 up to 1.8GHz 2GB Standard, DDR3 16GB Flash Android 7.1 15.6 inch Bezel-Free TFT LCD 1366*768 (1920*1080 Option) Capacitive Touch Screen |
|---------------------------------------------------------------------------|-------------------------------------------------------------------------------------------------------------------------------------------------------------------------------|
| Memory Storage OS DISPLAY Type Resolution Touchscreen                     | 2GB Standard, DDR3 16GB Flash Android 7.1  15.6 inch Bezel-Free TFT LCD 1366*768 (1920*1080 Option)