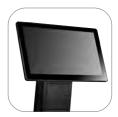

# **TALOS Desktop POS**

The Talos seamlessly integrates all the features of a POS system with the function of a weighing scale, for businesses which require pay-by-weight services or self-service weighing.

## **TALOS SERIES SCALE POS**

The desktop electronic scale can weigh up to 30kg of goods and display calculated prices instantly.

### **FEATURES**

Rockchip RK3288, Quad-core

15.6" Main Display 1366\*768

Electronic Scale

Printer

Connection Ports

11.6/15.6 inch 2nd Display Optional

www.jassway.com