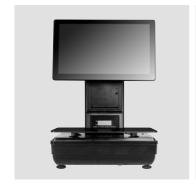

# **TALOS Desktop POS**

The Talos seamlessly integrates all the features of a POS system with the function of a weighing scale, for businesses which require pay-by-weight services or self-service weighing.



## **TALOS SERIES SCALE POS**

The desktop electronic scale can weigh up to 30kg of goods and display calculated prices instantly.



















### **SPECIFICATIONS**

| Processor Memory Storage OS DISPLAY Type Resolution Touchscreen INTERFACE | Rockchip RK3288, Quad-core Cortex-A17 up to 1.8GHz 2GB Standard, DDR3 16GB Flash Android 7.1 15.6 inch Bezel-Free TFT LCD 1366*768 (1920*1080 Option) Capacitive Touch Screen |
|---------------------------------------------------------------------------|-------------------------------------------------------------------------------------------------------------------------------------------------------------------------------|
| Memory Storage OS DISPLAY Type Resolution Touchscreen                     | 2GB Standard, DDR3 16GB Flash Android 7.1  15.6 inch Bezel-Free TFT LCD 1366*768 (1920*1080 Option)