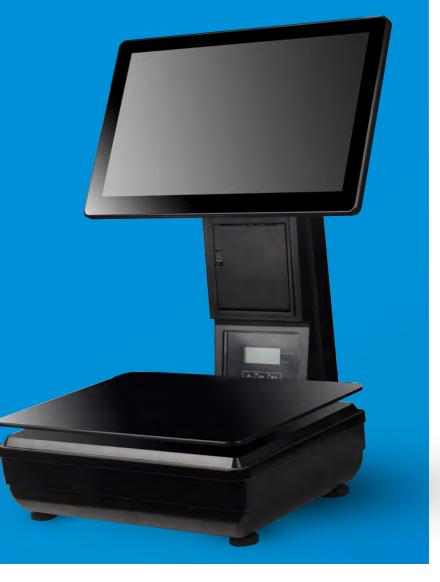

# **TALOS Desktop POS**

The Talos seamlessly integrates all the features of a POS system with the function of a weighing scale, for businesses which require pay-by-weight services or self-service weighing.

## **TALOS SERIES SCALE POS**

The desktop electronic scale can weigh up to 30kg of goods and display calculated prices instantly.

### **FEATURES**

Rockchip RK3288, Quad-core

15.6" Main Display 1366\*768

Electronic Scale

Printer

Connection Ports

11.6/15.6 inch 2nd Display Optional

www.jassway.com