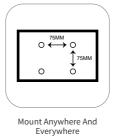

Advanced Integrated 2d Barcode Imager

VESA Standard, Mount Anywhere And Everywhere

#### **SPECIFICATIONS**

| SYSTEM                 |                                                                                                                                                                                                                                                                                     |
|------------------------|-------------------------------------------------------------------------------------------------------------------------------------------------------------------------------------------------------------------------------------------------------------------------------------|
| Processor              | Intel <sup>®</sup> Celeron <sup>®</sup> J1900 Quad Core Processor                                                                                                                                                                                                                   |
| Memory                 | 2GB Standard, DDR3, (up to 8GB), Optional                                                                                                                                                                                                                                           |
| Storage                | Msata SSD 32GB Standard, 64GB, 128GB, 256GB, Optiona                                                                                                                                                                                                                                |
| OS                     | Windows 7, Windows8.1, Windows 10, POS Ready7                                                                                                                                                                                                                                       |
| DISPLAY                |                                                                                                                                                                                                                                                                                     |
| Туре                   | 10.1" IPS Display                                                                                                                                                                                                                                                                   |
| Resolution             | 1280*800                                                                                                                                                                                                                                                                            |
| Brightness             | 320cd/m <sup>2</sup>                                                                                                                                                                                                                                                                |
| Viewing Angle(CR≥10)   | 160 Degree(H); 160 Degree(V)                                                                                                                                                                                                                                                        |
| Touchscreen            | Projective Capacitive Touch Screen                                                                                                                                                                                                                                                  |
| INTERFACE              |                                                                                                                                                                                                                                                                                     |
| USB                    | 3*USB2.0; 1* USB3.0                                                                                                                                                                                                                                                                 |
| Display                | 1*VGA, 1*HDMI                                                                                                                                                                                                                                                                       |
| LAN                    | 1*Gigabit Ehernet, RJ45                                                                                                                                                                                                                                                             |
| Audio                  | 1*Line-out, 1*Mic-in                                                                                                                                                                                                                                                                |
| Power DC-IN            | Input AC 100~240V/50~60hz, Output DC12V/5A                                                                                                                                                                                                                                          |
| SCANNER                |                                                                                                                                                                                                                                                                                     |
| Image Sensor           | 640*480 CMOS                                                                                                                                                                                                                                                                        |
| Illumination           | White LED                                                                                                                                                                                                                                                                           |
| Aiming                 | Red LED(625nm)                                                                                                                                                                                                                                                                      |
| Data Capture           | All major 1D symbologies, including Code 128, EAN-13,<br>EAN-8, Code 39, UPC-A, UPC-E, Codabar, Interleaved 2 of 5,<br>ITF-6, ITF-14, ISBN, ISSN, Code 93, UCC/EAN-128, GS1<br>Databar, Matrix 2 of 5, Code 11, Industrial 2 of 5, Standard 2<br>of 5, AIM128, Plessey, MSI-Plessey |
|                        | All major 2D symbologies, including PDF417, QR Code,<br>Micro QR, Data Matrix                                                                                                                                                                                                       |
| Resolution             | ≥3mil                                                                                                                                                                                                                                                                               |
| Typical Depth of Field | EAN-13 60mm-350mm (13mil)   Code 39 40mm-150mm (5mil)   PDF417 50mm-125mm (6.7mil)   Data Matrix 45mm-120mm (10mil)   QR Code 30mm-170mm (15mil)                                                                                                                                    |
| Scan Angle             | Roll: 360°, Pitch: ±60°, Skew: ±60°                                                                                                                                                                                                                                                 |
| Min.Symbol Contrast    | 25%                                                                                                                                                                                                                                                                                 |
| Field of View          | Horizontal 42°, Vertical 31.5°                                                                                                                                                                                                                                                      |
| PHYSICAL&ENVIRONMEI    | NTAL                                                                                                                                                                                                                                                                                |
| Operating Temperature  | Operating -20~70°                                                                                                                                                                                                                                                                   |
| Storage Temperature    | Storage -25°~75°                                                                                                                                                                                                                                                                    |
| Dimensions(W×H×D)      | 251 x 288 x 49 (mm)                                                                                                                                                                                                                                                                 |
| Net Weight             | 1.00KG                                                                                                                                                                                                                                                                              |
| Color                  | Black                                                                                                                                                                                                                                                                               |
| VESA                   | 75*75mm                                                                                                                                                                                                                                                                             |
| BUILT-IN FUNCTIONS     | 1                                                                                                                                                                                                                                                                                   |
| WIFI                   | Mini PCIe for Wireless LAN(Option)                                                                                                                                                                                                                                                  |
| Bluetooth              | Bluetooth 4.0(Option)                                                                                                                                                                                                                                                               |
| Speaker                | 8Ω*1W                                                                                                                                                                                                                                                                               |
|                        |                                                                                                                                                                                                                                                                                     |

#### **FEATURES**

Intel J1900 Quad Core Processor

Advanced Integrated 2D Barcode Imager

10.1'' IPS Display 1280\*800

Affordable Self-service In Every Aisle

VESA Standard 75\*75