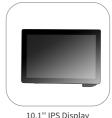

#### **SPECIFICATIONS**

| SYSTEM                 |                                                                                                                                                                                                                                                                                     |
|------------------------|-------------------------------------------------------------------------------------------------------------------------------------------------------------------------------------------------------------------------------------------------------------------------------------|
| Processor              | Intel <sup>®</sup> Celeron <sup>®</sup> J1900 Quad Core Processor                                                                                                                                                                                                                   |
| Memory                 | 2GB Standard, DDR3, (up to 8GB), Optional                                                                                                                                                                                                                                           |
| Storage                | Msata SSD 32GB Standard, 64GB, 128GB, 256GB, Optiona                                                                                                                                                                                                                                |
| OS                     | Windows 7, Windows8.1, Windows 10, POS Ready7                                                                                                                                                                                                                                       |
| DISPLAY                |                                                                                                                                                                                                                                                                                     |
| Туре                   | 10.1" IPS Display                                                                                                                                                                                                                                                                   |
| Resolution             | 1280*800                                                                                                                                                                                                                                                                            |
| Brightness             | 320cd/m <sup>2</sup>                                                                                                                                                                                                                                                                |
| Viewing Angle(CR≥10)   | 160 Degree(H); 160 Degree(V)                                                                                                                                                                                                                                                        |
| Touchscreen            | Projective Capacitive Touch Screen                                                                                                                                                                                                                                                  |
| INTERFACE              |                                                                                                                                                                                                                                                                                     |
| USB                    | 3*USB2.0; 1* USB3.0                                                                                                                                                                                                                                                                 |
| Display                | 1*VGA, 1*HDMI                                                                                                                                                                                                                                                                       |
| LAN                    | 1*Gigabit Ehernet, RJ45                                                                                                                                                                                                                                                             |
| Audio                  | 1*Line-out, 1*Mic-in                                                                                                                                                                                                                                                                |
| Power DC-IN            | Input AC 100~240V/50~60hz, Output DC12V/5A                                                                                                                                                                                                                                          |
| SCANNER                |                                                                                                                                                                                                                                                                                     |
| Image Sensor           | 640*480 CMOS                                                                                                                                                                                                                                                                        |
| Illumination           | White LED                                                                                                                                                                                                                                                                           |
| Aiming                 | Red LED(625nm)                                                                                                                                                                                                                                                                      |
| Data Capture           | All major 1D symbologies, including Code 128, EAN-13,<br>EAN-8, Code 39, UPC-A, UPC-E, Codabar, Interleaved 2 of 5,<br>ITF-6, ITF-14, ISBN, ISSN, Code 93, UCC/EAN-128, GS1<br>Databar, Matrix 2 of 5, Code 11, Industrial 2 of 5, Standard 2<br>of 5, AIM128, Plessey, MSI-Plessey |
|                        | All major 2D symbologies, including PDF417, QR Code,<br>Micro QR, Data Matrix                                                                                                                                                                                                       |
| Resolution             | ≥3mil                                                                                                                                                                                                                                                                               |
| Typical Depth of Field | EAN-13 60mm-350mm (13mil)   Code 39 40mm-150mm (5mil)   PDF417 50mm-125mm (6.7mil)   Data Matrix 45mm-120mm (10mil)   QR Code 30mm-170mm (15mil)                                                                                                                                    |
| Scan Angle             | Roll: 360°, Pitch: ±60°, Skew: ±60°                                                                                                                                                                                                                                                 |
| Min.Symbol Contrast    | 25%                                                                                                                                                                                                                                                                                 |
| Field of View          | Horizontal 42°, Vertical 31.5°                                                                                                                                                                                                                                                      |
| PHYSICAL&ENVIRONMEI    | NTAL                                                                                                                                                                                                                                                                                |
| Operating Temperature  | Operating -20~70°                                                                                                                                                                                                                                                                   |
| Storage Temperature    | Storage -25°~75°                                                                                                                                                                                                                                                                    |
| Dimensions(W×H×D)      | 251 x 288 x 49 (mm)                                                                                                                                                                                                                                                                 |
| Net Weight             | 1.00KG                                                                                                                                                                                                                                                                              |
| Color                  | Black                                                                                                                                                                                                                                                                               |
| VESA                   | 75*75mm                                                                                                                                                                                                                                                                             |
| BUILT-IN FUNCTIONS     | 1                                                                                                                                                                                                                                                                                   |
| WIFI                   | Mini PCIe for Wireless LAN(Option)                                                                                                                                                                                                                                                  |
| Bluetooth              | Bluetooth 4.0(Option)                                                                                                                                                                                                                                                               |
| Speaker                | 8Ω*1W                                                                                                                                                                                                                                                                               |
|                        |                                                                                                                                                                                                                                                                                     |

#### **FEATURES**

Intel J1900 Quad Core Processor

Advanced Integrated 2D Barcode Imager

10.1'' IPS Display 1280\*800

Affordable Self-service In Every Aisle

VESA Standard 75\*75