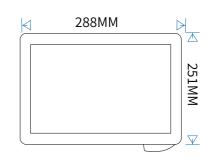

#### DIMENSION

#### **SPECIFICATIONS**

| SYSTEM                 |                                                                                                                                                                                                                                                                                     |
|------------------------|-------------------------------------------------------------------------------------------------------------------------------------------------------------------------------------------------------------------------------------------------------------------------------------|
| Processor              | Intel <sup>®</sup> Celeron <sup>®</sup> J1900 Quad Core Processor                                                                                                                                                                                                                   |
| Memory                 | 2GB Standard, DDR3, (up to 8GB), Optional                                                                                                                                                                                                                                           |
| Storage                | Msata SSD 32GB Standard, 64GB, 128GB, 256GB, Optiona                                                                                                                                                                                                                                |
| OS                     | Windows 7, Windows8.1, Windows 10, POS Ready7                                                                                                                                                                                                                                       |
| DISPLAY                |                                                                                                                                                                                                                                                                                     |
| Туре                   | 10.1" IPS Display                                                                                                                                                                                                                                                                   |
| Resolution             | 1280*800                                                                                                                                                                                                                                                                            |
| Brightness             | 320cd/m <sup>2</sup>                                                                                                                                                                                                                                                                |
| Viewing Angle(CR≥10)   | 160 Degree(H); 160 Degree(V)                                                                                                                                                                                                                                                        |
| Touchscreen            | Projective Capacitive Touch Screen                                                                                                                                                                                                                                                  |
| INTERFACE              |                                                                                                                                                                                                                                                                                     |
| USB                    | 3*USB2.0; 1* USB3.0                                                                                                                                                                                                                                                                 |
| Display                | 1*VGA, 1*HDMI                                                                                                                                                                                                                                                                       |
| LAN                    | 1*Gigabit Ehernet, RJ45                                                                                                                                                                                                                                                             |
| Audio                  | 1*Line-out, 1*Mic-in                                                                                                                                                                                                                                                                |
| Power DC-IN            | Input AC 100~240V/50~60hz, Output DC12V/5A                                                                                                                                                                                                                                          |
| SCANNER                |                                                                                                                                                                                                                                                                                     |
| Image Sensor           | 640*480 CMOS                                                                                                                                                                                                                                                                        |
| Illumination           | White LED                                                                                                                                                                                                                                                                           |
| Aiming                 | Red LED(625nm)                                                                                                                                                                                                                                                                      |
| Data Capture           | All major 1D symbologies, including Code 128, EAN-13,<br>EAN-8, Code 39, UPC-A, UPC-E, Codabar, Interleaved 2 of 5,<br>ITF-6, ITF-14, ISBN, ISSN, Code 93, UCC/EAN-128, GS1<br>Databar, Matrix 2 of 5, Code 11, Industrial 2 of 5, Standard 2<br>of 5, AIM128, Plessey, MSI-Plessey |
|                        | All major 2D symbologies, including PDF417, QR Code,<br>Micro QR, Data Matrix                                                                                                                                                                                                       |
| Resolution             | ≥3mil                                                                                                                                                                                                                                                                               |
| Typical Depth of Field | EAN-13 60mm-350mm (13mil)   Code 39 40mm-150mm (5mil)   PDF417 50mm-125mm (6.7mil)   Data Matrix 45mm-120mm (10mil)   QR Code 30mm-170mm (15mil)                                                                                                                                    |
| Scan Angle             | Roll: 360°, Pitch: ±60°, Skew: ±60°                                                                                                                                                                                                                                                 |
| Min.Symbol Contrast    | 25%                                                                                                                                                                                                                                                                                 |
| Field of View          | Horizontal 42°, Vertical 31.5°                                                                                                                                                                                                                                                      |
| PHYSICAL&ENVIRONMEI    | NTAL                                                                                                                                                                                                                                                                                |
| Operating Temperature  | Operating -20~70°                                                                                                                                                                                                                                                                   |
| Storage Temperature    | Storage -25°~75°                                                                                                                                                                                                                                                                    |
| Dimensions(W×H×D)      | 251 x 288 x 49 (mm)                                                                                                                                                                                                                                                                 |
| Net Weight             | 1.00KG                                                                                                                                                                                                                                                                              |
| Color                  | Black                                                                                                                                                                                                                                                                               |
| VESA                   | 75*75mm                                                                                                                                                                                                                                                                             |
| BUILT-IN FUNCTIONS     | 1                                                                                                                                                                                                                                                                                   |
| WIFI                   | Mini PCIe for Wireless LAN(Option)                                                                                                                                                                                                                                                  |
| Bluetooth              | Bluetooth 4.0(Option)                                                                                                                                                                                                                                                               |
| Speaker                | 8Ω*1W                                                                                                                                                                                                                                                                               |
|                        |                                                                                                                                                                                                                                                                                     |