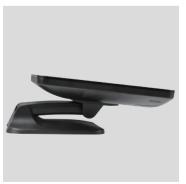

T150W is a POS terminal with high reliability that boasts a foldable stand and multiple I/O interfaces with a 15" touch screen. making it a cost-effective POS terminal optimized for the service industry.

## **FEATURES**

15-inch touch display with precise touch.

Aluminium body, long-lasting robustness.

Foldable stand to adapt to more usage scenarios.

with multiple peripheral interfaces supported.

MSR can be conveniently attached and detached.