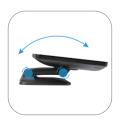

## **FEATURES**

15-inch touch display with precise touch.

Aluminium body, long-lasting robustness.

Foldable stand to adapt to more usage scenarios.

with multiple peripheral interfaces supported.

MSR can be conveniently attached and detached.