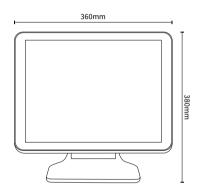

## **DIMENSION**

## **SPECIFICATIONS**

| Model No.             | T150W                                                                                                                                                                                          |
|-----------------------|------------------------------------------------------------------------------------------------------------------------------------------------------------------------------------------------|
| SYSTEM                |                                                                                                                                                                                                |
| Processor             | Intel Celeron J4125 Quad-Core, Up to 2.70 GHz<br>Intel Celeron J6412 Quad-Core, Up to 2.60 GHz<br>Intel Alder Lake-N N95, N97, N100 Processor<br>Intel Core i3/i5 4th&5th Generation Processor |
| Memory                | 2GB Standard, DDR3L or DDR4, up to 8GB/16GB/32GB                                                                                                                                               |
| Storage               | mSata or M.2 64GB standard, up to 512GB                                                                                                                                                        |
| OS                    | Windows 10/11                                                                                                                                                                                  |
| DISPLAY               |                                                                                                                                                                                                |
| Туре                  | 15 inch LED Backlight Display                                                                                                                                                                  |
| Resolution            | 1024*768                                                                                                                                                                                       |
| Aspect Ratio          | 4:3                                                                                                                                                                                            |
| Brightness            | 300 nits, (350 nits Option)                                                                                                                                                                    |
| Touchscreen           | Projective Capacitive Touch Screen                                                                                                                                                             |
| INTERFACE             |                                                                                                                                                                                                |
| USB                   | 6*USB                                                                                                                                                                                          |
| LAN                   | 1*RJ45                                                                                                                                                                                         |
| Display               | 1*HDMI or 1*VGA & 1*HDMI                                                                                                                                                                       |
| Serial                | 2*RJ45 COM(RS232)                                                                                                                                                                              |
| Audio                 | 1*Line Out, 1*Mic In or 1*3.5mm Audio Jack                                                                                                                                                     |
| Power DC-IN           | Input AC 100~240V/50~60hz, Output DC 12V/5A                                                                                                                                                    |
| PHYSICAL & ENVIRON    | MENTAL                                                                                                                                                                                         |
| Operating Temperature | Operating 0~50°                                                                                                                                                                                |
| Storage Temperature   | Storage-20°~60°                                                                                                                                                                                |
| Cooling               | Fanless/With CPU Fan                                                                                                                                                                           |
| Dimensions            | (W×H×D) 360x380x210(MM)                                                                                                                                                                        |
| Packing Dimensions    | (W×H×D) 410x435x260(MM)                                                                                                                                                                        |
| Net Weight            | 4.0KG(Single Display)                                                                                                                                                                          |
| Packing Weight        | 5.50KG                                                                                                                                                                                         |
| Color                 | Black                                                                                                                                                                                          |
| OPTIONS & PERIPHER    | ALS                                                                                                                                                                                            |
| Additional Hard Disk  | Msata 64GB standard, up to 512GB                                                                                                                                                               |
| 2nd Display           | 9.7 inch (Touch on 2nd display Option)                                                                                                                                                         |
| VFD                   | VFD, 20 Columns x 2 Lines(Option)                                                                                                                                                              |
| MSR                   | ISO 3 Tracks Reading(Option)                                                                                                                                                                   |
| Wifi                  | Mini PCle for Wireless LAN (Option)                                                                                                                                                            |
| Bluetooth             | Bluetooth 4.0 protocol(Option)                                                                                                                                                                 |
| Speaker               | 2*8 <b>Ω</b> *1W Speaker(Option)                                                                                                                                                               |
| Wall Mount            | VESA 75*75mm (Available for Single Display Only)                                                                                                                                               |
|                       |                                                                                                                                                                                                |