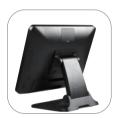

T150W is a POS terminal with high reliability that boasts a foldable stand and multiple I/O interfaces with a 15" touch screen. making it a cost-effective POS terminal optimized for the service industry.

## **FEATURES**

15-inch touch display with precise touch.

Aluminium body, long-lasting robustness.

Foldable stand to adapt to more usage scenarios.

with multiple peripheral interfaces supported.

MSR can be conveniently attached and detached.