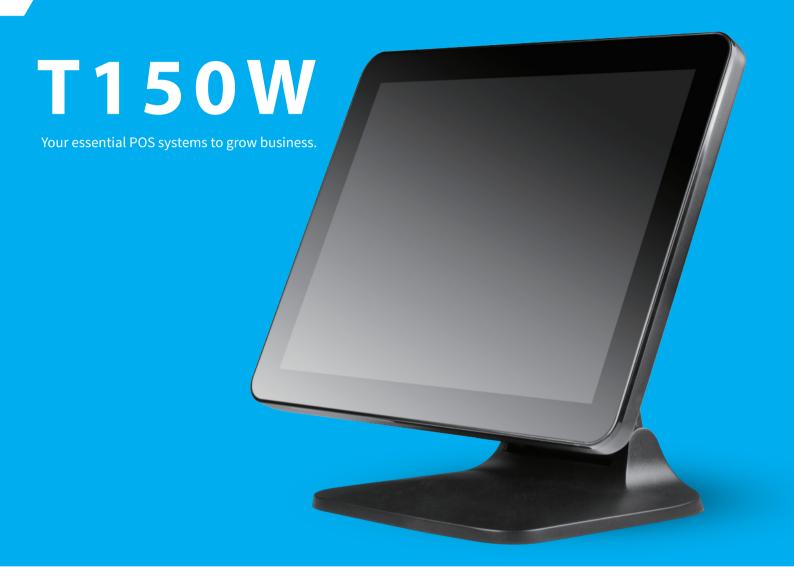

T150W is a POS terminal with high reliability that boasts a foldable stand and multiple I/O interfaces with a 15" touch screen. making it a cost-effective POS terminal optimized for the service industry.

## **FEATURES**

15-inch touch display with precise touch.

Aluminium body, long-lasting robustness.

Foldable stand to adapt to more usage scenarios.

with multiple peripheral interfaces supported.

MSR can be conveniently attached and detached.