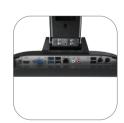

## **SPECIFICATIONS**

| Model No.             | T150W                                                                                                                                                                                          |
|-----------------------|------------------------------------------------------------------------------------------------------------------------------------------------------------------------------------------------|
| SYSTEM                |                                                                                                                                                                                                |
| Processor             | Intel Celeron J4125 Quad-Core, Up to 2.70 GHz<br>Intel Celeron J6412 Quad-Core, Up to 2.60 GHz<br>Intel Alder Lake-N N95, N97, N100 Processor<br>Intel Core i3/i5 4th&5th Generation Processor |
| Memory                | 2GB Standard, DDR3L or DDR4, up to 8GB/16GB/32GB                                                                                                                                               |
| Storage               | mSata or M.2 64GB standard, up to 512GB                                                                                                                                                        |
| OS                    | Windows 10/11                                                                                                                                                                                  |
| DISPLAY               |                                                                                                                                                                                                |
| Туре                  | 15 inch LED Backlight Display                                                                                                                                                                  |
| Resolution            | 1024*768                                                                                                                                                                                       |
| Aspect Ratio          | 4:3                                                                                                                                                                                            |
| Brightness            | 300 nits, (350 nits Option)                                                                                                                                                                    |
| Touchscreen           | Projective Capacitive Touch Screen                                                                                                                                                             |
| INTERFACE             |                                                                                                                                                                                                |
| USB                   | 6*USB                                                                                                                                                                                          |
| LAN                   | 1*RJ45                                                                                                                                                                                         |
| Display               | 1*HDMI or 1*VGA & 1*HDMI                                                                                                                                                                       |
| Serial                | 2*RJ45 COM(RS232)                                                                                                                                                                              |
| Audio                 | 1*Line Out, 1*Mic In or 1*3.5mm Audio Jack                                                                                                                                                     |
| Power DC-IN           | Input AC 100~240V/50~60hz, Output DC 12V/5A                                                                                                                                                    |
| PHYSICAL & ENVIRON    | MENTAL                                                                                                                                                                                         |
| Operating Temperature | Operating 0~50°                                                                                                                                                                                |
| Storage Temperature   | Storage-20°~60°                                                                                                                                                                                |
| Cooling               | Fanless/With CPU Fan                                                                                                                                                                           |
| Dimensions            | (W×H×D) 360x380x210(MM)                                                                                                                                                                        |
| Packing Dimensions    | (W×H×D) 410x435x260(MM)                                                                                                                                                                        |
| Net Weight            | 4.0KG(Single Display)                                                                                                                                                                          |
| Packing Weight        | 5.50KG                                                                                                                                                                                         |
| Color                 | Black                                                                                                                                                                                          |
| OPTIONS & PERIPHER    | ALS                                                                                                                                                                                            |
| Additional Hard Disk  | Msata 64GB standard, up to 512GB                                                                                                                                                               |
| 2nd Display           | 9.7 inch (Touch on 2nd display Option)                                                                                                                                                         |
| VFD                   | VFD, 20 Columns x 2 Lines(Option)                                                                                                                                                              |
| MSR                   | ISO 3 Tracks Reading(Option)                                                                                                                                                                   |
| Wifi                  | Mini PCle for Wireless LAN (Option)                                                                                                                                                            |
| Bluetooth             | Bluetooth 4.0 protocol(Option)                                                                                                                                                                 |
| Speaker               | 2*8 <b>Ω</b> *1W Speaker(Option)                                                                                                                                                               |
| Wall Mount            | VESA 75*75mm (Available for Single Display Only)                                                                                                                                               |
|                       |                                                                                                                                                                                                |