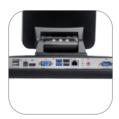

## **SPECIFICATIONS**

| Model No.             | TIT150W                                                                                                                                                                                            |
|-----------------------|----------------------------------------------------------------------------------------------------------------------------------------------------------------------------------------------------|
| SYSTEM                |                                                                                                                                                                                                    |
| Processor             | Intel Celeron J1900 Quad-Core, Up to 2.42Ghz Intel Celeron J3455 Quad-Core, Up to 2.30 GHz Intel Celeron J4125 Quad-Core, Up to 2.70 GHz Intel Core i3/i5 3rd, 4th, 5/6/7/8th High Performance CPU |
| Memory                | 2GB Standard, DDR3L or DDR4, up to 8GB/16GB/32GB                                                                                                                                                   |
| Storage               | mSata or M.2 64GB standard, up to 512GB                                                                                                                                                            |
| OS                    | Windows 7, 10, 11, POSReady7                                                                                                                                                                       |
| DISPLAY               |                                                                                                                                                                                                    |
| Туре                  | 15 inch LED Backlight Display                                                                                                                                                                      |
| Resolution            | 1024*768                                                                                                                                                                                           |
| Aspect Ratio          | 4:3                                                                                                                                                                                                |
| Brightness            | 250 nits                                                                                                                                                                                           |
| Touchscreen           | Projective Capacitive Touch Screen                                                                                                                                                                 |
| INTERFACE             |                                                                                                                                                                                                    |
| USB                   | 6*USB                                                                                                                                                                                              |
| LAN                   | 1*RJ45                                                                                                                                                                                             |
| Display               | 1*VGA or 1*VGA & 1*HDMI                                                                                                                                                                            |
| Serial                | 1*COM(RS232)                                                                                                                                                                                       |
| Audio                 | 1*Line Out, 1*Mic In                                                                                                                                                                               |
| Power DC-IN           | Input AC 100~240V/50~60hz, Output DC 12V/5A                                                                                                                                                        |
| PHYSICAL&ENVIRONME    | NTAL                                                                                                                                                                                               |
| Operating Temperature | Operating 0~50°                                                                                                                                                                                    |
| Storage Temperature   | Storage-20°~60°                                                                                                                                                                                    |
| Cooling               | Fanless/With CPU Fan                                                                                                                                                                               |
| Dimensions            | (W×H×D) 360x380x210 (MM)                                                                                                                                                                           |
| Packing Dimensions    | (W×H×D) 410x435x260 (MM)                                                                                                                                                                           |
| Net Weight            | 5.50KG (Single Display)                                                                                                                                                                            |
| Packing Weight        | 7.50KG                                                                                                                                                                                             |
| Color                 | Black                                                                                                                                                                                              |
| OPTIONS & PERIPHERA   | LS                                                                                                                                                                                                 |
| 2nd Display           | 9.7/12.1/15 inch                                                                                                                                                                                   |
|                       | (Touch on 2nd display Option)                                                                                                                                                                      |
| VFD                   | VFD, 20 Columns x 2 Lines                                                                                                                                                                          |
| MSR                   | ISO 3 Tracks Reading                                                                                                                                                                               |
| Wifi                  | IEEE 802.11 a/b/g/n/ac, 2.4Ghz (5.0Ghz option)                                                                                                                                                     |
| Bluetooth             | Bluetooth 4.0 protocol                                                                                                                                                                             |
| Speaker               | 2*8Ω*2W Speaker                                                                                                                                                                                    |
| Wall Mount            | VESA 75*75mm (Available for Single Display Only)                                                                                                                                                   |

## **FEATURES**

Multiple I/O ports to fit the customer's business

Aluminum fuselage design, higher heat conducting efficiency

Brightness adjustment button

Reservation for MSR card reader

Top and bottom cooling holes for better heat dissipation