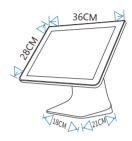

## **DIMENSION**

## **SPECIFICATIONS**

| Model No.             | TIT150W                                                                                                                                                                                            |
|-----------------------|----------------------------------------------------------------------------------------------------------------------------------------------------------------------------------------------------|
| SYSTEM                |                                                                                                                                                                                                    |
| Processor             | Intel Celeron J1900 Quad-Core, Up to 2.42Ghz Intel Celeron J3455 Quad-Core, Up to 2.30 GHz Intel Celeron J4125 Quad-Core, Up to 2.70 GHz Intel Core i3/i5 3rd, 4th, 5/6/7/8th High Performance CPU |
| Memory                | 2GB Standard, DDR3L or DDR4, up to 8GB/16GB/32GB                                                                                                                                                   |
| Storage               | mSata or M.2 64GB standard, up to 512GB                                                                                                                                                            |
| OS                    | Windows 7, 10, 11, POSReady7                                                                                                                                                                       |
| DISPLAY               |                                                                                                                                                                                                    |
| Туре                  | 15 inch LED Backlight Display                                                                                                                                                                      |
| Resolution            | 1024*768                                                                                                                                                                                           |
| Aspect Ratio          | 4:3                                                                                                                                                                                                |
| Brightness            | 250 nits                                                                                                                                                                                           |
| Touchscreen           | Projective Capacitive Touch Screen                                                                                                                                                                 |
| INTERFACE             |                                                                                                                                                                                                    |
| USB                   | 6*USB                                                                                                                                                                                              |
| LAN                   | 1*RJ45                                                                                                                                                                                             |
| Display               | 1*VGA or 1*VGA & 1*HDMI                                                                                                                                                                            |
| Serial                | 1*COM(RS232)                                                                                                                                                                                       |
| Audio                 | 1*Line Out, 1*Mic In                                                                                                                                                                               |
| Power DC-IN           | Input AC 100~240V/50~60hz, Output DC 12V/5A                                                                                                                                                        |
| PHYSICAL&ENVIRONME    | NTAL                                                                                                                                                                                               |
| Operating Temperature | Operating 0~50°                                                                                                                                                                                    |
| Storage Temperature   | Storage-20°~60°                                                                                                                                                                                    |
| Cooling               | Fanless/With CPU Fan                                                                                                                                                                               |
| Dimensions            | (W×H×D) 360x380x210 (MM)                                                                                                                                                                           |
| Packing Dimensions    | (W×H×D) 410x435x260 (MM)                                                                                                                                                                           |
| Net Weight            | 5.50KG (Single Display)                                                                                                                                                                            |
| Packing Weight        | 7.50KG                                                                                                                                                                                             |
| Color                 | Black                                                                                                                                                                                              |
| OPTIONS & PERIPHERA   | LS                                                                                                                                                                                                 |
| 2nd Display           | 9.7/12.1/15 inch                                                                                                                                                                                   |
|                       | (Touch on 2nd display Option)                                                                                                                                                                      |
| VFD                   | VFD, 20 Columns x 2 Lines                                                                                                                                                                          |
| MSR                   | ISO 3 Tracks Reading                                                                                                                                                                               |
| Wifi                  | IEEE 802.11 a/b/g/n/ac, 2.4Ghz (5.0Ghz option)                                                                                                                                                     |
| Bluetooth             | Bluetooth 4.0 protocol                                                                                                                                                                             |
| Speaker               | 2*8Ω*2W Speaker                                                                                                                                                                                    |
| Wall Mount            | VESA 75*75mm (Available for Single Display Only)                                                                                                                                                   |