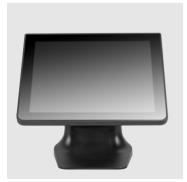

## **FEATURES**

Multiple I/O ports to fit the customer's business

Aluminum fuselage design, higher heat conducting efficiency

Brightness adjustment button

Reservation for MSR card reader

Top and bottom cooling holes for better heat dissipation