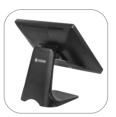

|
| Bluetooth             | Bluetooth 4.0 protocol                                                                                                                                                                             |
| Speaker               | 2*8Ω*2W Speaker                                                                                                                                                                                    |
| Wall Mount            | VESA 75*75mm (Available for Single Display Only)                                                                                                                                                   |

## **DIMENSION**





## **FEATURES**



Multiple I/O ports to fit the customer's business



Aluminum fuselage design, higher heat conducting efficiency



Brightness adjustment button



Reservation for MSR card reader



Top and bottom cooling holes for better heat dissipation



Brand new back cover with advanced cable management design