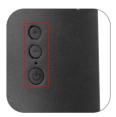

## **FEATURES**

Multiple I/O ports to fit the customer's business

Aluminum fuselage design, higher heat conducting efficiency

Brightness adjustment button

Reservation for MSR card reader

Top and bottom cooling holes for better heat dissipation