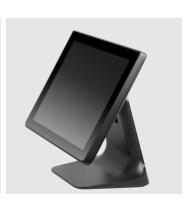

## **Titans Series**

15inch Professional POS Terminal

## **SPECIFICATIONS**

| Model No.             | TIT150W                                                                                                                                                                                            |
|-----------------------|----------------------------------------------------------------------------------------------------------------------------------------------------------------------------------------------------|
| SYSTEM                |                                                                                                                                                                                                    |
| Processor             | Intel Celeron J1900 Quad-Core, Up to 2.42Ghz Intel Celeron J3455 Quad-Core, Up to 2.30 GHz Intel Celeron J4125 Quad-Core, Up to 2.70 GHz Intel Core i3/i5 3rd, 4th, 5/6/7/8th High Performance CPU |
| Memory                | 2GB Standard, DDR3L or DDR4, up to 8GB/16GB/32GB                                                                                                                                                   |
| Storage               | mSata or M.2 64GB standard, up to 512GB                                                                                                                                                            |
| OS                    | Windows 7, 10, 11, POSReady7                                                                                                                                                                       |
| DISPLAY               |                                                                                                                                                                                                    |
| Туре                  | 15 inch LED Backlight Display                                                                                                                                                                      |
| Resolution            | 1024*768                                                                                                                                                                                           |
| Aspect Ratio          | 4:3                                                                                                                                                                                                |
| Brightness            | 250 nits                                                                                                                                                                                           |
| Touchscreen           | Projective Capacitive Touch Screen                                                                                                                                                                 |
| INTERFACE             |                                                                                                                                                                                                    |
| USB                   | 6*USB                                                                                                                                                                                              |
| LAN                   | 1*RJ45                                                                                                                                                                                             |
| Display               | 1*VGA or 1*VGA & 1*HDMI                                                                                                                                                                            |
| Serial                | 1*COM(RS232)                                                                                                                                                                                       |
| Audio                 | 1*Line Out, 1*Mic In                                                                                                                                                                               |
| Power DC-IN           | Input AC 100~240V/50~60hz, Output DC 12V/5A                                                                                                                                                        |
| PHYSICAL&ENVIRONME    | NTAL                                                                                                                                                                                               |
| Operating Temperature | Operating 0~50°                                                                                                                                                                                    |
| Storage Temperature   | Storage-20°~60°                                                                                                                                                                                    |
| Cooling               | Fanless/With CPU Fan                                                                                                                                                                               |
| Dimensions            | (W×H×D) 360x380x210 (MM)                                                                                                                                                                           |
| Packing Dimensions    | (W×H×D) 410x435x260 (MM)                                                                                                                                                                           |
| Net Weight            | 5.50KG (Single Display)                                                                                                                                                                            |
| Packing Weight        | 7.50KG                                                                                                                                                                                             |
| Color                 | Black                                                                                                                                                                                              |
| OPTIONS & PERIPHERA   | LS                                                                                                                                                                                                 |
| 2nd Display           | 9.7/12.1/15 inch                                                                                                                                                                                   |
|                       | (Touch on 2nd display Option)                                                                                                                                                                      |
| VFD                   | VFD, 20 Columns x 2 Lines                                                                                                                                                                          |
| MSR                   | ISO 3 Tracks Reading                                                                                                                                                                               |
| Wifi                  | IEEE 802.11 a/b/g/n/ac, 2.4Ghz (5.0Ghz option)                                                                                                                                                     |
| Bluetooth             | Bluetooth 4.0 protocol                                                                                                                                                                             |
| Speaker               | 2*8Ω*2W Speaker                                                                                                                                                                                    |
| Wall Mount            | VESA 75*75mm (Available for Single Display Only)                                                                                                                                                   |