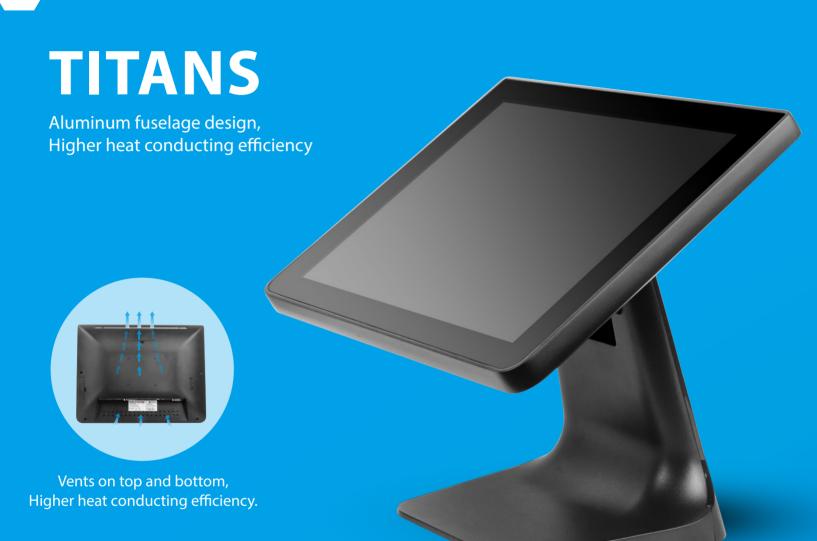

## **FEATURES**

Multiple I/O ports to fit the customer's business

Aluminum fuselage design, higher heat conducting efficiency

Brightness adjustment button

Reservation for MSR card reader

Top and bottom cooling holes for better heat dissipation