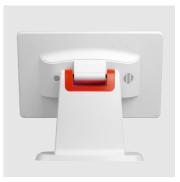

# () JASSWAY

# 15.6 Inch Professional POS **VESTA SERIES**

#### Extremely Powerful Processor

High performance Quad-core processor, up to 1.8Ghz. Equipped with large-capacity memory of 2GB RAM+16GB ROM, VESTA allows you to experience unparalleled operation smoothness.

#### **Better Visual Experience**

The 15.6" 1366×768 main display has a multitouch screen.

#### Industrial Grade Design

Streamlined industrial design, beautiful, simple and elegant.

# **VESTA SERIES**

The VESTA series pos system featuring extremely fast and powerful performance powered by the RK3566 processor. With powerful performance, superior touch display, multiple I/O interfaces, and flexible installation.













# **SPECIFICATIONS**

| Model Number                        | VES156A                                                                                                    |
|-------------------------------------|------------------------------------------------------------------------------------------------------------|
| SYSTEM                              |                                                                                                            |
| Processor                           | Rockchip RK3566, Quad-core cortex-A55, up to 1.8GHz<br>Rockchip RK3568, Quad-Core cortex-A55, up to 2.0GHz |
| Memory                              | 2GB standard, DDR4                                                                                         |
| Storage