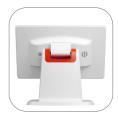

IEEE 802.11 b/g/n                                                                                          |
| Network                             | 10M / 100M adaptive                                                                                        |
| Speaker                             | 1*2W                                                                                                       |
| Bluetooth                           | Bluetooth 4.2                                                                                              |

## DIMENSION



### **FEATURES**



Quad-core high-performance CPU





Streamlined industrial design, beautiful and generous



Multiple I/O ports to fit the customer's business environment





Rich application scenarios to meet all needs



Concealed design to extremes and creates a clean, cable-free environment.