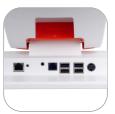

# **SPECIFICATIONS**

| Model Number                        | VES156A                                                                                                    |
|-------------------------------------|------------------------------------------------------------------------------------------------------------|
| SYSTEM                              |                                                                                                            |
| Processor                           | Rockchip RK3566, Quad-core cortex-A55, up to 1.8GHz<br>Rockchip RK3568, Quad-Core cortex-A55, up to 2.0GHz |
| Memory                              | 2GB standard, DDR4                                                                                         |
| Storage                             | eMMC 16GB standard                                                                                         |
| OS                                  | Android 11                                                                                                 |
| DISPLAY                             |                                                                                                            |
| Туре                                | 15.6 inch HD display                                                                                       |
| Resolution                          | 1366*768 (1920*1080 Option)                                                                                |
| Aspect Ratio                        | 16:9                                                                                                       |
| Touchscreen                         | Multi-touch capacitive screen, G+G                                                                         |
| INTERFACE                           |                                                                                                            |
| USB                                 | 4*USB 2.0                                                                                                  |
| LAN                                 | 1*RJ45                                                                                                     |
| Cash Drawer                         | 1*RJ12                                                                                                     |
| DC-IN                               | 1*DC-IN                                                                                                    |
| Audio                               | 1*Headphone jack                                                                                           |
| Power DC-IN                         | DC12V/3A                                                                                                   |
| PHYSICAL&ENVIRONMENTAL              |                                                                                                            |
| Operating Temperature               | Operating -10°~45°                                                                                         |
| Storage Temperature                 | Storage -20°~30°                                                                                           |
| Relative Humidity                   | 10°~95° (No condensation)                                                                                  |
| Dimensions( $W \times H \times D$ ) | 265x265x330(MM)                                                                                            |
| Material                            | Plastic                                                                                                    |
| Color                               | White                                                                                                      |
| Key                                 | 1* Power key, 1* Reset key                                                                                 |
| OPTIONS & PERIPHERALS               |                                                                                                            |
| 2nd Display                         | 10.1 inch (1280*800) Option                                                                                |
| WIFI                                | IEEE 802.11 b/g/n                                                                                          |
| Network                             | 10M / 100M adaptive                                                                                        |
| Speaker                             | 1*2W                                                                                                       |
| Bluetooth                           | Bluetooth 4.2                                                                                              |

Concealed design to extremes and creates a clean, cable-free environment.