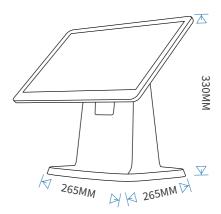

## DIMENSION

# **SPECIFICATIONS**

| Model Number                        | VES156A                                                                                                    |
|-------------------------------------|------------------------------------------------------------------------------------------------------------|
| SYSTEM                              |                                                                                                            |
| Processor                           | Rockchip RK3566, Quad-core cortex-A55, up to 1.8GHz<br>Rockchip RK3568, Quad-Core cortex-A55, up to 2.0GHz |
| Memory                              | 2GB standard, DDR4                                                                                         |
| Storage                             | eMMC 16GB standard                                                                                         |
| OS                                  | Android 11                                                                                                 |
| DISPLAY                             |                                                                                                            |
| Туре                                | 15.6 inch HD display                                                                                       |
| Resolution                          | 1366*768 (1920*1080 Option)                                                                                |
| Aspect Ratio                        | 16:9                                                                                                       |
| Touchscreen                         | Multi-touch capacitive screen, G+G                                                                         |
| INTERFACE                           |                                                                                                            |
| USB                                 | 4*USB 2.0                                                                                                  |
| LAN                                 | 1*RJ45                                                                                                     |
| Cash Drawer                         | 1*RJ12                                                                                                     |
| DC-IN                               | 1*DC-IN                                                                                                    |
| Audio                               | 1*Headphone jack                                                                                           |
| Power DC-IN                         | DC12V/3A                                                                                                   |
| PHYSICAL&ENVIRONMENTAL              |                                                                                                            |
| Operating Temperature               | Operating -10°~45°                                                                                         |
| Storage Temperature                 | Storage -20°~30°                                                                                           |
| Relative Humidity                   | 10°~95° (No condensation)                                                                                  |
| Dimensions( $W \times H \times D$ ) | 265x265x330(MM)                                                                                            |
| Material                            | Plastic                                                                                                    |
| Color                               | White                                                                                                      |
| Key                                 | 1* Power key, 1* Reset key                                                                                 |
| OPTIONS & PERIPHERALS               |                                                                                                            |
| 2nd Display                         | 10.1 inch (1280*800) Option                                                                                |
| WIFI                                | IEEE 802.11 b/g/n                                                                                          |
| Network                             | 10M / 100M adaptive                                                                                        |
| Speaker                             | 1*2W                                                                                                       |
| Bluetooth                           | Bluetooth 4.2                                                                                              |