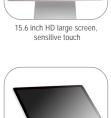

#### **Better Visual Experience**

The 15.6" 1366×768 main display has a multitouch screen.

# **SPECIFICATIONS**

| Model Number                        | VES156A                                                                                                    |
|-------------------------------------|------------------------------------------------------------------------------------------------------------|
| SYSTEM                              |                                                                                                            |
| Processor                           | Rockchip RK3566, Quad-core cortex-A55, up to 1.8GHz<br>Rockchip RK3568, Quad-Core cortex-A55, up to 2.0GHz |
| Memory                              | 2GB standard, DDR4                                                                                         |
| Storage                             | eMMC 16GB standard                                                                                         |
| OS                                  | Android 11                                                                                                 |
| DISPLAY                             |                                                                                                            |
| Туре                                | 15.6 inch HD display                                                                                       |
| Resolution                          | 1366*768 (1920*1080 Option)                                                                                |
| Aspect Ratio                        | 16:9                                                                                                       |
| Touchscreen                         | Multi-touch capacitive screen, G+G                                                                         |
| INTERFACE                           |                                                                                                            |
| USB                                 | 4*USB 2.0                                                                                                  |
| LAN                                 | 1*RJ45                                                                                                     |
| Cash Drawer                         | 1*RJ12                                                                                                     |
| DC-IN                               | 1*DC-IN                                                                                                    |
| Audio                               | 1*Headphone jack                                                                                           |
| Power DC-IN                         | DC12V/3A                                                                                                   |
| PHYSICAL&ENVIRONMENTAL              |                                                                                                            |
| Operating Temperature               | Operating -10°~45°                                                                                         |
| Storage Temperature                 | Storage -20°~30°                                                                                           |
| Relative Humidity                   | 10°~95° (No condensation)                                                                                  |
| Dimensions( $W \times H \times D$ ) | 265x265x330(MM)                                                                                            |
| Material                            | Plastic                                                                                                    |
| Color                               | White                                                                                                      |
| Key                                 | 1* Power key, 1* Reset key                                                                                 |
| OPTIONS & PERIPHERALS               |                                                                                                            |
| 2nd Display                         | 10.1 inch (1280*800) Option                                                                                |
| WIFI                                | IEEE 802.11 b/g/n                                                                                          |
| Network                             | 10M / 100M adaptive                                                                                        |
| Speaker                             | 1*2W                                                                                                       |
| Bluetooth                           | Bluetooth 4.2                                                                                              |