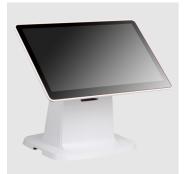

# 15.6 Inch Professional POS **VESTA SERIES**

#### **Better Visual Experience**

The 15.6" 1366×768 main display has a multitouch screen.

#### Industrial Grade Design

Streamlined industrial design, beautiful, simple and elegant.

# **VESTA SERIES**

The VESTA series pos system featuring extremely fast and powerful performance powered by the RK3566 processor. With powerful performance, superior touch display, multiple I/O interfaces, and flexible installation.