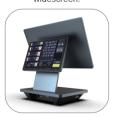

# APUS

Ultra-Slim Bezel Design for **Modern Point of Sale Business** 

Apus is a POS terminal with high reliability that boasts a slim and edgy design with a 15.6" wide screen. making it a cost-effective POS terminal optimized for the service industry.

## **FEATURES**

15.6-inch full HD display with virtually borderless widescreen.

Ultra-slim bezel design (8mm), with elegant and stylish appearance.

Aluminum alloy body delivers beauty and utility with effective heat dissipation.