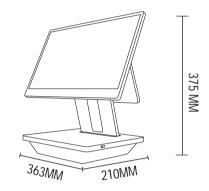

### **DIMENSION**

## **SPECIFICATIONS**

| Model No.             | APU156W                                                                                                                                       |                                                                                  |
|-----------------------|-----------------------------------------------------------------------------------------------------------------------------------------------|----------------------------------------------------------------------------------|
| SYSTEM                |                                                                                                                                               |                                                                                  |
| Processor             | Intel Celeron J6412 Quad-Core, Up to 2.60 GHz<br>Intel Alder Lake-N97 Quad-Core, Up to 3.60 GHz<br>Intel Core i3/i5 10th High Performance CPU | Intel Tiger Lake i3-1115G4 Fanless CPU<br>Intel Tiger Lake i5-1135G7 Fanless CPU |
| RAM                   | DDR41 x SO-DIMM DDR4 slot, 4GB RAM Standard, Up to 16 GB                                                                                      |                                                                                  |
| ROM                   | 128GB SSD Standard, 256GB, 512GB Option                                                                                                       |                                                                                  |
| OS                    | Windows 10/11                                                                                                                                 |                                                                                  |
| DISPLAY               |                                                                                                                                               |                                                                                  |
| Main Display          | 15.6 Inch LED Backlight Display                                                                                                               |                                                                                  |
| Resolution            | 1920*1080                                                                                                                                     |                                                                                  |
| Brightness            | 250 nits, 300 nits Option                                                                                                                     |                                                                                  |
| Aspect Ratio          | 16:9                                                                                                                                          |                                                                                  |
| Second Display        | 10.1 inch (Touch on 2nd Display Option)                                                                                                       |                                                                                  |
| Touchscreen           | Projective Capacitive Touch Screen                                                                                                            |                                                                                  |
| INTERFACE             |                                                                                                                                               |                                                                                  |
| USB                   | 4*USB 2.0, 2*USB 3.0                                                                                                                          | 4*USB 2.0, 2*USB 3.0                                                             |
| LAN                   | 1*RJ45 10/1000m ethernet                                                                                                                      | 1*RJ45 10/1000m Ethernet                                                         |
| Cash Drawer           | -                                                                                                                                             | 1*RJ11                                                                           |
| Serial                | 1*COM                                                                                                                                         | 2*RJ50 RS232 COM                                                                 |
| Display               | 1*HDMI                                                                                                                                        | 1*HDMI                                                                           |
| Audio                 | 1*Line-out                                                                                                                                    | -                                                                                |
| Power Supply          | Adapter 12V, 5A/7A(DC Plug)                                                                                                                   | Adapter 24V, 3.75A(3-Pin Plu                                                     |
| PHYSICAL & ENVIRON    | MENTAL                                                                                                                                        |                                                                                  |
| Operating Temperature | Operating 0°C~45°C at 5% to 90% humidity                                                                                                      |                                                                                  |
| Storage Temperature   | Storage -12°C~60°C at 10% to 90% humidity                                                                                                     |                                                                                  |
| Dimensions            | ( W×D×H) 210x363x375 mm                                                                                                                       |                                                                                  |
| Packing Dimensions    | ( W×D×H) 460x290x460 mm                                                                                                                       |                                                                                  |
| Net Weight            | 3.60 kg                                                                                                                                       |                                                                                  |
| Packing Weight        | 7.20 kg                                                                                                                                       |                                                                                  |
| Material              | Anodised aluminum, plastic                                                                                                                    |                                                                                  |
| Color                 | Space black                                                                                                                                   |                                                                                  |
| OPTIONS & PERIPHER    | ALS                                                                                                                                           |                                                                                  |
| Wifi                  | 2.4 g/5 g dual-band Wi-Fi Option                                                                                                              |                                                                                  |
| Bluetooth             | Bluetooth 4.2/5.0 Option                                                                                                                      |                                                                                  |
| Speaker               | 1*2w Speaker Option                                                                                                                           |                                                                                  |