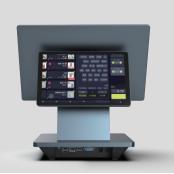

## **FEATURES**

15.6-inch full HD display with virtually borderless widescreen.

Ultra-slim bezel design (8mm), with elegant and stylish appearance.

Aluminum alloy body delivers beauty and utility with effective heat dissipation.