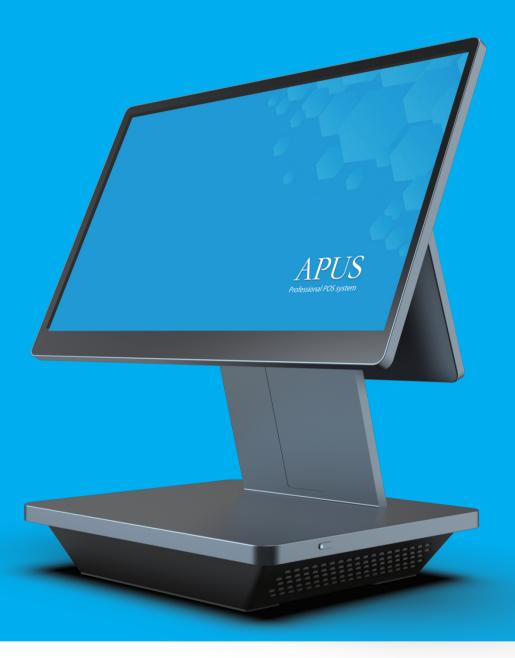

# APUS

Ultra-Slim Bezel Design for **Modern Point of Sale Business** 

Apus is a POS terminal with high reliability that boasts a slim and edgy design with a 15.6" wide screen. making it a cost-effective POS terminal optimized for the service industry.

## **FEATURES**

15.6-inch full HD display with virtually borderless widescreen.

Ultra-slim bezel design (8mm), with elegant and stylish appearance.

Aluminum alloy body delivers beauty and utility with effective heat dissipation.

Slim thickness, can create a more sophisticated space.

10.1" customer display.

Plenty of I/O ports support Easy system expansion.