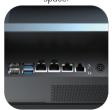

Slim thickness, can create a more sophisticated space.

10.1" customer display.

Plenty of I/O ports support Easy system expansion.