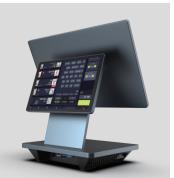

# APUS

Ultra-Slim Bezel Design for **Modern Point of Sale Business** 

Apus is a POS terminal with high reliability that boasts a slim and edgy design with a 15.6" wide screen. making it a cost-effective POS terminal optimized for the service industry.

## **FEATURES**

15.6-inch full HD display with virtually borderless widescreen.

Ultra-slim bezel design (8mm), with elegant and stylish appearance.

Aluminum alloy body delivers beauty and utility with effective heat dissipation.