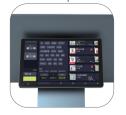

Slim thickness, can create a more sophisticated space.

10.1" customer display.

Plenty of I/O ports support Easy system expansion.